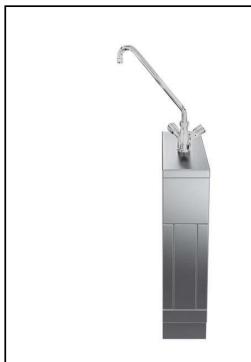

Water mixing tap Unit for automatic refilling, one-side operated

Configuration: Freestanding, one-side operated.

#### **Main Features**

- Water mixing unit for hot and cold water.
- IPX5 water resistance certification.
- All major components may be easily accessed from the front.
- THERMODUL connection system creates a seamless work top when units are connected to each other thus avoiding soil penetrating vital components and facilitating the removal of units in case of replacement or service.
- Large stainless steel tap.