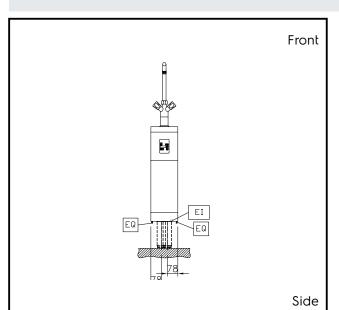

# Modular Cooking Range Line thermaline 80 - Automatic water mixing tap, 1 Side - H=700

CWII Cold Water inlet 1 (cleaning) Electrical inlet (power) HWI Hot water inlet

**Electric** 

Supply voltage:

588172 (MAMAGAB3BO) 230 V/1N ph/50/60 Hz

**Total Watts:** 0.1 kW

Water:

Inlet water line size: 3/4"

Incoming Cold/hot Water line size:

3/4"

**Key Information:** 

External dimensions, Width: 200 mm External dimensions, Depth: 800 mm External dimensions, Height: 700 mm Net weight: 23 kg