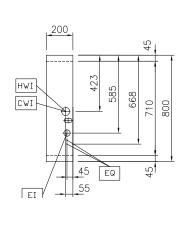

# Modular Cooking Range Line thermaline 80 - Automatic water mixing tap, 1 Side - H=700

CWII Cold Water inlet 1 (cleaning) Electrical inlet (power) HWI Hot water inlet

**Electric** 

Supply voltage:

588172 (MAMAGAB3BO) 230 V/1N ph/50/60 Hz

**Total Watts:** 0.1 kW

Water:

Inlet water line size: 3/4"

Incoming Cold/hot Water line size:

3/4"

**Key Information:** 

External dimensions, Width: 200 mm External dimensions, Depth: 800 mm External dimensions, Height: 700 mm Net weight: 23 kg