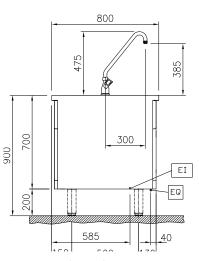

**Total Watts:** 0.1 kW

Water:

Inlet water line size: 3/4"

Incoming Cold/hot Water line size:

3/4"

**Key Information:** 

External dimensions, Width: 200 mm External dimensions, Depth: 800 mm External dimensions, Height: 700 mm Net weight: 23 kg